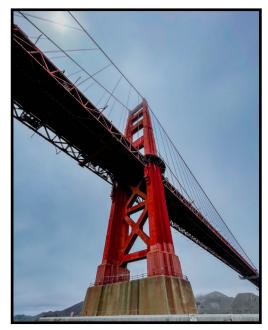

| Maker           | Image Name             | Туре      | Category | PSA | FCC |
|-----------------|------------------------|-----------|----------|-----|-----|
| Riley Burgess   | Blue Bike              | Projected | ссноі    |     |     |
| Sara Hinson     | Party Girl             | Projected | ССНОІ    |     |     |
| Sophia Noguera  | Instrospective Man     | Prints    | ССНОІ    |     | Х   |
|                 | Golden Gate Bridge     | Projected | ARCH     | Х   |     |
| Sydney Sundgren | PA3-3                  | Prints    | PORA     |     |     |
| Tatum Custer    | PA2(1)                 | Prints    | PORA     |     |     |
|                 | Neuschwanstein Balcony | Projected | SCAPE    | Х   |     |

Endurance by Riley Bagley

Golden Gate Bridge by Sophia Noguera

Bright Blue by JosyInn Gremmier

Little Dew Drops by Evony Mireles

Buchanan High School—William Herring , Continued

Sparkler Fun by Hayden Bernhardt