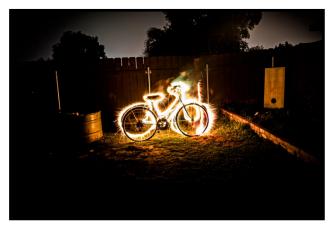

| Maker           | Image Name             | Туре      | Category | PSA | FCC |
|-----------------|------------------------|-----------|----------|-----|-----|
| Riley Burgess   | Blue Bike              | Projected | ссноі    |     |     |
| Sara Hinson     | Party Girl             | Projected | ССНОІ    |     |     |
| Sophia Noguera  | Instrospective Man     | Prints    | ССНОІ    |     | Х   |
|                 | Golden Gate Bridge     | Projected | ARCH     | Х   |     |
| Sydney Sundgren | PA3-3                  | Prints    | PORA     |     |     |
| Tatum Custer    | PA2(1)                 | Prints    | PORA     |     |     |
|                 | Neuschwanstein Balcony | Projected | SCAPE    | Х   |     |