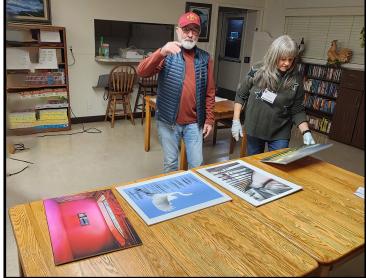

nwebber@outlook.com

Dean Taylor was our judge for January. He judged 35 images and selected Rock of Ages by Jonathan Williams as our Novice Print of the Night and Yokuts Valley 2: Sun Breaks Though by Keith Putirka as the advanced group image of the night.