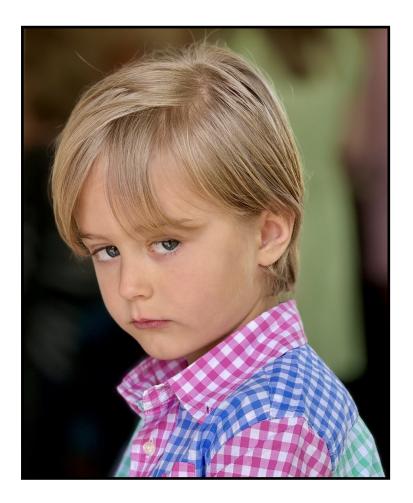

Post processing consisted of standard adjustments in Lightroom and background extension(s) in Photoshop. The main challenge for this image was not having the amp cable to plug into the port in the guitar, and it is the one correction I would make to this image.





Future Hollywood Heart Throb

By Fred Dille



While I usually use my Sony A7RIV this was taken with a iPhone 15 Pro Max using the portrait lens with natural light. Very minor editing using the built in iPhone edit tools. My great grandson walked in through the door at Easter and I asked if I could take his photo and this was the look I received. Photo not staged.

The image earned a first place award at the Fresno District Fair which probably had more to do with its title (Future Hollywood Heart Throb) than the photo itself.





Yokuts Valley 2: Sun Breaks Through

By Keith Putirka



This photo was taken on March 31, 2024, at about 2:00 PM, from a small turnout at the intersection of highway 180 and Dunlap Rd, looking west, to what I think is Yokuts Valley. The shot was taken with a Canon 5D Mark III using a Tamron 24-70

mm zoom lens set at 24 mm. I used a tripod with the exposure set at ISO 100, f16, and a shutter speed of 1/1600 sec. That shutter speed may seem fast, but I was looking west, and the sun is there, just behind the clouds. This is just one shot (no HDR) as here I was happy to have some of the area a bit dark, to accentuate the sunlight coming through the clouds and hitting the valley floor. I used spot metering, with metering taking place in the lighted part of the valley floor. Most all the e