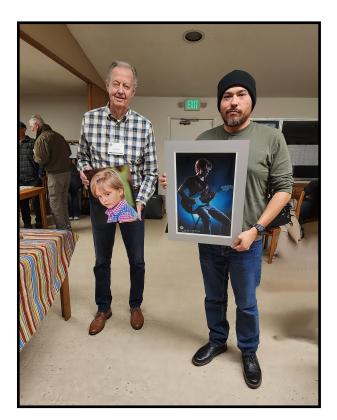

nwebber@outlook.com

Dean Taylor was our judge for January. He judged 35 images and selected Rock of Ages by Jonathan Williams as our Novice Print of the Night and Yokuts Valley 2: Sun Breaks Though by Keith Putirka as the advanced group image of the night.