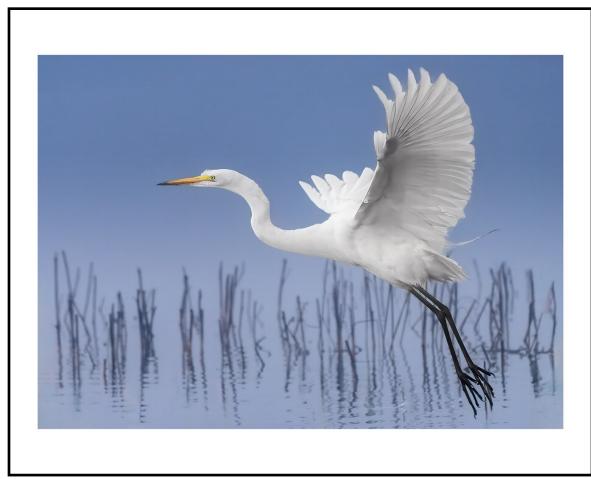

extra interest to the shot. As far as post processing, in Photoshop I cropped the image and also cloned minor distractions out. I rendered much of the photo monochromatic leaving in the red hues and did quite a bit of selective dodging and burning.





Egret

By James Sanderson



The egret was photographed out at the Merced National Wildlife Refuge this last January. A foggy morning added to the isolation of the bird. I used a Sony a1 camera with a 100-400mm lens at a full frame equivalent of 517mm. 1/2000s, f5/6, and an ISO of 500 which is that camera's second dual gain native ISO. As far as post processing, quite a bit of foreground weeds in the water were removed in Photoshop with generative fill. I relighted the scene with gradients so as to accentuate and add contrast to the bird.





Call Me

By Elizabeth Bedard



My youngest and I decided to stop by the Madonna Inn on the way to a concert as we both had never been there. There was so much to see, between the flowers on the outside, the colorful inside.

When I rounded the corner and saw this payphone, I was intrigued by the pink all around and the light coming through the window lighting up the phone.

Taking with my Nikon Z6, edited in Photoshop and Nik, printed by Rhames Photography.







Photos from the meeting

















Horn Photo had a Bird Photography Class and hosted a Bird Photography Outing event at the Merced Wildlife Refuge. Several of our members attended and had fun at the refuge.



Bird Photography Class Thu, Jan 16 • 6:30 PM 7899 N Blackstone Ave From \$25.00



Bird Photography Outing -