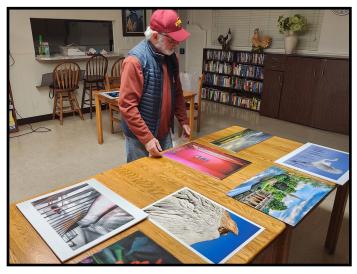

nwebber@outlook.com

Dean Taylor was our judge for January. He judged 35 images and selected Rock of Ages by Jonathan Williams as our Novice Print of the Night and Yokuts Valley 2: Sun Breaks Though by Keith Putirka as the advanced group image of the night.