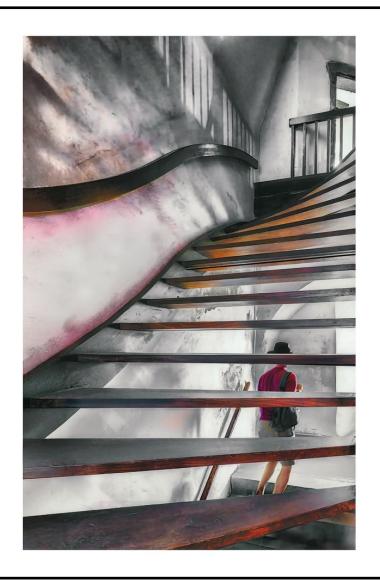

, the image is cropped to eliminate a lot of the foreground that was captured at 24 mm, which has the effect of accentuating the horizontal lighting effect and to position the horizon at close to 1/3 the vertical height.





Woman on the Stairs

By Jim Sanderson



This shot was taken in 2023 on one of our vacations in Europe. This was taken during a river cruise down the Rhine River at Marksburg Castle. I used a Sony a7riv camera and a 24-105mm lens which I use during many travels. I liked the angles of the stairs and the unknown woman added extra interest to the shot. As far as post processing, in Photoshop I cropped the image and also cloned minor distractions out. I rendered much of the photo monochromatic leaving in the red hues and did quite a bit of selective dodging and burning.





Egret

By James Sanderson



The egret was photographed out at the Merced National Wildlife Refuge this last January. A foggy morning added to the isolation of the bird. I used a Sony a1 camera with a 100-400mm lens at a full frame equivalent of 517mm. 1/2000s, f5/6, and an ISO of 500 which is that camera's second dual gain native ISO. As far as post processing, quite a bit of foreground weeds in the water were removed in Photoshop with generative fill. I relighted the scene with gradients so as to accentuate and add contrast to the bird.





Call Me

By Elizabeth Bedard



My youngest and I decided to stop by the Madonna Inn on the way to a concert as we both had never been there. There was so much to see, between the flowers on the outside, the colorful inside.

When I rounded the c