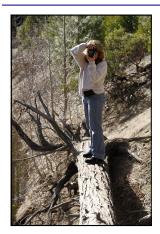

nwebber@outlook.com

Dean Taylor was our judge for January. He judged 35 images and selected Rock of Ages by Jonathan Williams as our Novice Print of the Night and Yokuts Valley 2: Sun Breaks Though by Keith Putirka as the advanced group image of the night.