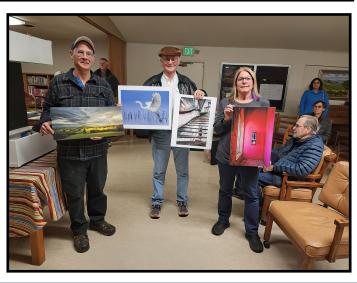

nwebber@outlook.com

Dean Taylor was our judge for January. He judged 35 images and selected Rock of Ages by Jonathan Williams as our Novice Print of the Night and Yokuts Valley 2: Sun Breaks Though by Keith Putirka as the advanced group image of the night.