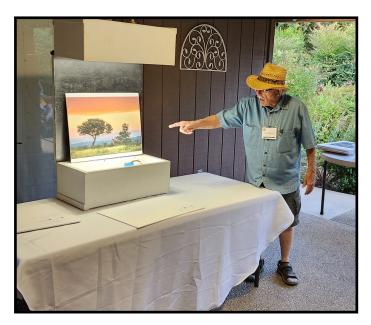

Paul Rutigliano judges 33 images at our June Meeting and selected Sandhill Takeoff in the Fog #4 Eau de Giverny by Pat Rhames as image of the night.

| Lori Azevedo                       |      |           | Jona  |
|------------------------------------|------|-----------|-------|
| Today's Gardenia                   | СР   | 10        |       |
| Tomorrow's Gardenia                | CP   | 10        |       |
| Yesterday's Gardenia               | СР   | 10 2 nd   |       |
| Elizabeth Bedard                   |      |           |       |
| Tulips                             | СР   | 9         | Jim S |
| Boise Capital Rotunda              | СР   | 10        |       |
| Rust Incarnate                     | MP   | 10        |       |
| Dianna Dille                       |      |           |       |
| Snow & Ice: A Winter Wonderland    | СР   | 8         | Loye  |
| Stately Red Blooms                 | СР   | 8         |       |
| I Stand at the Door and Knock      | СР   | 9         |       |
| Dan Dunham                         |      |           |       |
| Old Lift Pump Station              | СР   | 9         |       |
| Evelina Filippi                    |      |           | Shell |
| What's on the Inside               | СР   | 9         |       |
| Marina                             | MP   | •         |       |
| Warma                              | IVII | 10        |       |
| Dee Humphrey                       |      |           |       |
| Cold Morning in Yosemite           | MP   | 9         |       |
| A Day in Monument Valley           | MP   | 10        |       |
| Shapes of Steel                    | MP   | 9         |       |
| Keith Putirka                      |      |           |       |
| Small Poplar Leaf                  | СР   | 9         |       |
| Wooded Slope in Fog with Orton     |      |           |       |
| Effect                             | MP   | 9         |       |
| Peach Leaf                         | СР   | 10        |       |
| Patrick Rhames                     |      |           |       |
| Sandhill Takeoff in the Fog #4 Eau |      | 4.0       |       |
| de Giverny                         | СР   | 10<br>1st |       |
| Oregon Coast Abstract              | MP   | 9         |       |
| Golden Hour Monarchs a la Faux     |      | 0         |       |
| Pinceau                            | СР   | 9         |       |
|                                    |      |           |       |

If you attend meetings regularly, you know that this image is one of many I have shown that are similar in many ways. I often shoot at the Merced Wildlife Preserve and the Sandhills are graciously photogenic. The birds are in residence during the winter months and that often allows us to shoot in foggy conditions which provides an interesting layer of atmosphere to the landscape.

This particular image was shot on

Sandhill Takeoff in the Fog #4 Eau de Giverny

By Patrick Rhames

January 23, 2020 at 9:27 AM. There was a fairly large number of birds still in the ponds with a lot of takeoff and landing activity. As is my technique in such an environment, the camera was handheld with a long lens. The shutter mode was set to continuous/high, speed set relatively high with ISO set to Auto. As I saw birds either landing or taking off, I would pan their movement and lay on the shutter release allowing me to get multiple usable exposures. You're likely to see additional similar shots as I have many that still need to be shown.