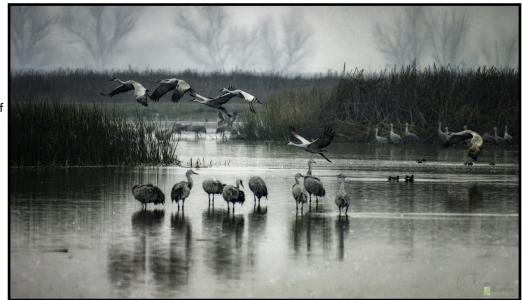

Volume 66 Issue 7

July 2023

Sandhill Takeoff in the Fog #4 Eau de Giverny by Patrick Rhames

Paul Rutigliano judges 33 images at our June Meeting and selected Sandhill Takeoff in the Fog #4 Eau de Giverny by Pat Rhames as image of the night.

| Lori Azevedo                       |      |           | Jona  |
|------------------------------------|------|-----------|-------|
| Today's Gardenia                   | СР   | 10        |       |
| Tomorrow's Gardenia                | CP   | 10        |       |
| Yesterday's Gardenia               | СР   | 10 2 nd   |       |
| Elizabeth Bedard                   |      |           |       |
| Tulips                             | СР   | 9         | Jim S |
| Boise Capital Rotunda              | СР   | 10        |       |
| Rust Incarnate                     | MP   | 10        |       |
| Dianna Dille                       |      |           |       |
| Snow & Ice: A Winter Wonderland    | СР   | 8         | Loye  |
| Stately Red Blooms                 | СР   | 8         |       |
| I Stand at the Door and Knock      | СР   | 9         |       |
| Dan Dunham                         |      |           |       |
| Old Lift Pump Station              | СР   | 9         |       |
| Evelina Filippi                    |      |           | Shell |
| What's on the Inside               | СР   | 9         |       |
| Marina                             | MP   | •         |       |
| Warma                              | IVII | 10        |       |
| Dee Humphrey                       |      |           |       |
| Cold Morning in Yosemite           | MP   | 9         |       |
| A Day in Monument Valley           | MP   | 10        |       |
| Shapes of Steel                    | MP   | 9         |       |
| Keith Putirka                      |      |           |       |
| Small Poplar Leaf                  | СР   | 9         |       |
| Wooded Slope in Fog with Orton     |      |           |       |
| Effect                             | MP   | 9         |       |
| Peach Leaf                         | СР   | 10        |       |
| Patrick Rhames                     |      |           |       |
| Sandhill Takeoff in the Fog #4 Eau |      | 4.0       |       |
| de Giverny                         | СР   | 10<br>1st |       |
| Oregon Coast Abstract              | MP   | 9         |       |
| Golden Hour Monarchs a la Faux     |      | 0         |       |
| Pinceau                            | СР   | 9         |       |
|                                    |      |           |       |

If you attend meetings regularly, you know that this image is one of many I have shown that are similar in many ways. I often shoot at the Merced Wildlife Preserve and the Sandhills are graciously photogenic. The birds are in residence during the winter months and that often allows us to shoot in foggy conditions which provides an interesting layer of atmosphere to the landscape.

This particular image was shot on

Sandhill Takeoff in the Fog #4 Eau de Giverny

By Patrick Rhames

January 23, 2020 at 9:27 AM. There was a fairly large number of birds still in the ponds with a lot of takeoff and landing activity. As is my technique in such an environment, the camera was handheld with a long lens. The shutter mode was set to continuous/high, speed set relatively high with ISO set to Auto. As I saw birds either landing or taking off, I would pan their movement and lay on the shutter release allowing me to get multiple usable exposures. You're likely to see additional similar shots as I have many that still need to be shown.

The technical details are as follows. The camera used was my trusty Nikon D850 (which I still love dearly in spite of bringing another beauty into the fold). As stated, the camera was handheld. Exposure mode was manual and metering mode was spot. The lens I was using was a Nikon 200-500 f/5.6 with focal length at 500. The auto-ISO registered at 1400 on this shot. Exposure was 1/1250 sec. at f5.6/.

Because of the fog, significant noise was a non-trivial challenge in development. Because of that, I used DxO's Photo Lab to do RAW work on the file and then exported it directly into Photoshop for the refinement post-processing. Luminosity masks were used extensively to produce depth and separation. NIK software was employed to develop artistic emphasis. There is a subtle texture applied to the finished image.

I like this image for several reasons. The strength of the birds in flight is the primary element but the birds in the foreground and background add contextual interest. The reflections of the foreground birds add interest and depth. The effect of the fog suggests a watercolor print and reduces the trees in the background to a pattern of interesting "otherworld" silhouettes. The photography gods were most generous that morning.

PS: The artsy- fartsy use of French in the title (Eau de Giverny) comes from the name of the texture I used: Eua de Giverny.

Yesterday's Gardenia

By Lori Azevedo

This photograph was taken on May 28th in my front yard with my Nikon D850 and Tamron 24-70mm lens on a tripod. The camera setting were f2.8, ISO 900, 1/400ss.