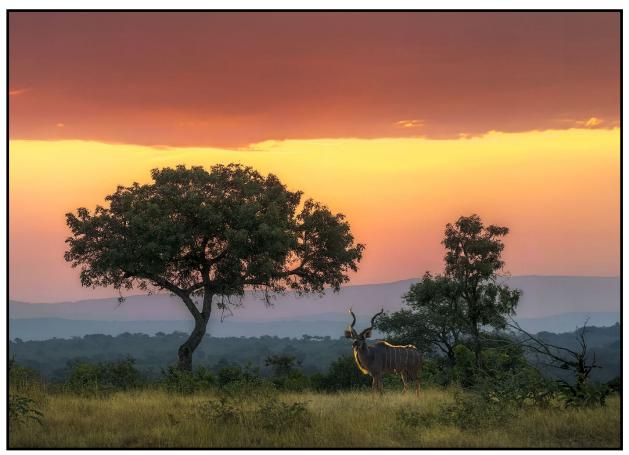

Kudu Sunset Kruger National Park

By Jim Sanderson

Houry and I were in Kruger National Park at the beginning of June for four days. This was a composite image with the kudu taken on one of the days and the sunset taken on another. I liked the sunset layered colors and structural layers of the landscape but needed a focal point. I took the landscape shot with a composite image in mind. The kudu shot fit the bill.

I don't recall the specifics of the kudu exposure other than it was taken with my Sony a7riv travel camera with a Sony 100-400mm lens with a fast shutter speed. The landscape was with the same setup with ISO 800, 1/800s at 164mm. Both shots were hand held from the 4X4 vehicle we used.