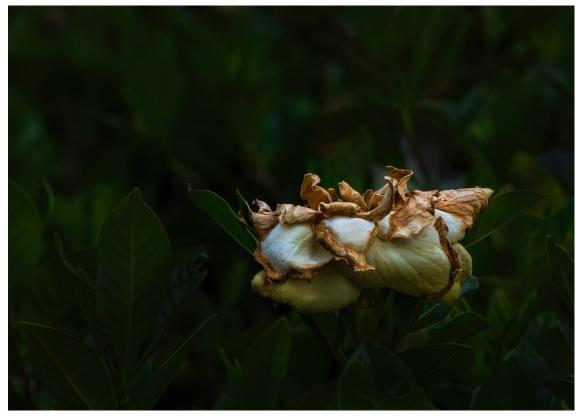

PS: The artsy- fartsy use of French in the title (Eau de Giverny) comes from the name of the texture I used: Eua de Giverny.

Yesterday's Gardenia

By Lori Azevedo

This photograph was taken on May 28th in my front yard with my Nikon D850 and Tamron 24-70mm lens on a tripod. The camera setting were f2.8, ISO 900, 1/400ss.

I took 3 photos that day. The first photo was of a newly budding gardenia. The second was a gardenia in full bloom. This was the third photo. I loved the texture of the decaying and browning petals. I did only minor dodge and burn to remove distractions and did a parameter check to make sure nothing was in the photo I didn't want to see. Usually I will clean up spots on petals to remove discoloration but in this case they only added to the photo. Thank you Patrick for giving me good feedback on the printing and helping my with camera settings for future photography.