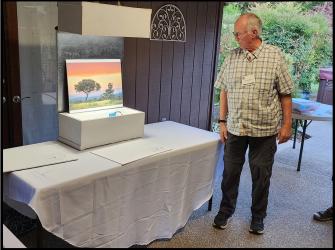

Paul Rutigliano judges 33 images at our June Meeting and selected Sandhill Takeoff in the Fog #4 Eau de Giverny by Pat Rhames as image of the night.

| Lori Azevedo                       |      |           | Jona  |
|------------------------------------|------|-----------|-------|
| Today's Gardenia                   | СР   | 10        |       |
| Tomorrow's Gardenia                | CP   | 10        |       |
| Yesterday's Gardenia               | СР   | 10 2 nd   |       |
| Elizabeth Bedard                   |      |           |       |
| Tulips                             | СР   | 9         | Jim S |
| Boise Capital Rotunda              | СР   | 10        |       |
| Rust Incarnate                     | MP   | 10        |       |
| Dianna Dille                       |      |           |       |
| Snow & Ice: A Winter Wonderland    | СР   | 8         | Loye  |
| Stately Red Blooms                 | СР   | 8         |       |
| I Stand at the Door and Knock      | СР   | 9         |       |
| Dan Dunham                         |      |           |       |
| Old Lift Pump Station              | СР   | 9         |       |
| Evelina Filippi                    |      |           | Shell |
| What's on the Inside               | СР   | 9         |       |
| Marina                             | MP   | •         |       |
| Warma                              | IVII | 10        |       |
| Dee Humphrey                       |      |           |       |
| Cold Morning in Yosemite           | MP   | 9         |       |
| A Day in Monument Valley           | MP   | 10        |       |
| Shapes of Steel                    | MP   | 9         |       |
| Keith Putirka                      |      |           |       |
| Small Poplar Leaf                  | СР   | 9         |       |
| Wooded Slope in Fog with Orton     |      |           |       |
| Effect                             | MP   | 9         |       |
| Peach Leaf                         | СР   | 10        |       |
| Patrick Rhames                     |      |           |       |
| Sandhill Takeoff in the Fog #4 Eau |      | 4.0       |       |
| de Giverny                         | СР   | 10<br>1st |       |
| Oregon Coast Abstract              | MP   | 9         |       |
| Golden Hour Monarchs a la Faux     |      | 0         |       |
| Pinceau                            | СР   | 9         |       |
|                                    |      |           |       |

If you attend meetings regularly, you know that this image is one of many I have shown that are similar in many ways. I often shoot at the Merced Wildlife Preserve and the Sandhills are graciously photogenic. The birds are in residence during the winter months and that often allows us to shoot in foggy conditions which provides an interesting layer of atmosphere to the landscape.

This particular image was shot on

Sandhill Takeoff in the Fog #4 Eau de Giverny

By Patrick Rhames

January 23, 2020 at 9:27 AM. There was a fairly large number of birds still in the ponds with a lot of takeoff and landing activity. As is my technique in such an environment, the camera was handheld with a long lens. The shutter mode was set to continuous/high, speed set relatively high with ISO set to Auto. As I saw birds either landing or taking off, I would pan their movement and lay on the shutter release allowing me to get multiple usable exposures. You're likely to see additional similar shots as I have many that still need to be shown.