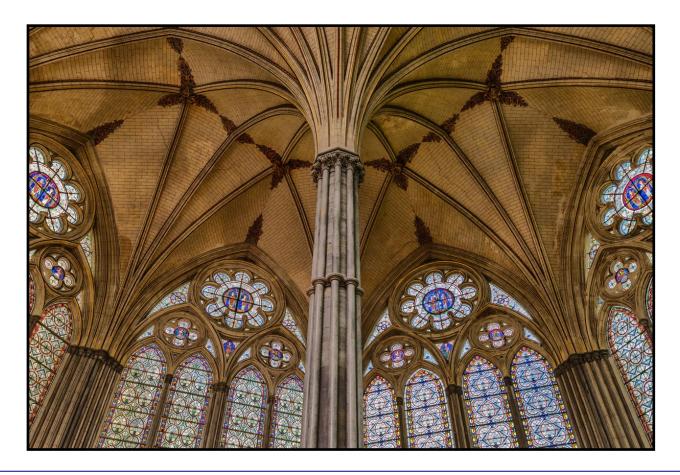

Salisbury Cathedral Chapel House

By: Jonathan Rollins

This image was created June 2017 in England. Camera was a Nikon D800E, F10, ISO 800, at 1/200. The ceiling looks like bricks, but in fact is painted on. Chapter House contains a copy of the 808 year old Magna Carta that is housed in a very strong metal and glass safe.

Salisbury Cathedral is very camera friendly. It is possible to climb to the top of the Cathedral. A must there. I was laying on the floor when I created this image. The challenge was getting a good exposure sition.