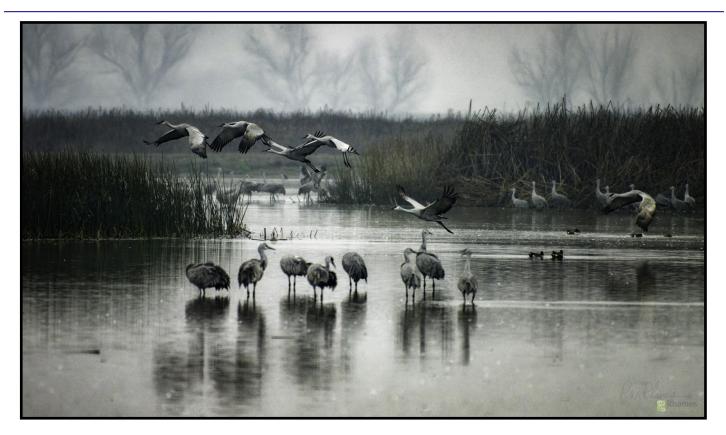

Volume 66 Issue 7

July 2023

Sandhill Takeoff in the Fog #4 Eau de Giverny by Patrick Rhames

Paul Rutigliano judges 33 images at our June Meeting and selected Sandhill Takeoff in the Fog #4 Eau de Giverny by Pat Rhames as image of the night.

| Lori Azevedo                       |      |           | Jona  |
|------------------------------------|------|-----------|-------|
| Today's Gardenia                   | СР   | 10        |       |
| Tomorrow's Gardenia                | CP   | 10        |       |
| Yesterday's Gardenia               | СР   | 10 2 nd   |       |
| Elizabeth Bedard                   |      |           |       |
| Tulips                             | СР   | 9         | Jim S |
| Boise Capital Rotunda              | СР   | 10        |       |
| Rust Incarnate                     | MP   | 10        |       |
| Dianna Dille                       |      |           |       |
| Snow & Ice: A Winter Wonderland    | СР   | 8         | Loye  |
| Stately Red Blooms                 | СР   | 8         |       |
| I Stand at the Door and Knock      | СР   | 9         |       |
| Dan Dunham                         |      |           |       |
| Old Lift Pump Station              | СР   | 9         |       |
| Evelina Filippi                    |      |           | Shell |
| What's on the Inside               | СР   | 9         |       |
| Marina                             | MP   | •         |       |
| Warma                              | IVII | 10        |       |
| Dee Humphrey                       |      |           |       |
| Cold Morning in Yosemite           | MP   | 9         |       |
| A Day in Monument Valley           | MP   | 10        |       |
| Shapes of Steel                    | MP   | 9         |       |
| Keith Putirka                      |      |           |       |
| Small Poplar Leaf                  | СР   | 9         |       |
| Wooded Slope in Fog with Orton     |      |           |       |
| Effect                             | MP   | 9         |       |
| Peach Leaf                         | СР   | 10        |       |
| Patrick Rhames                     |      |           |       |
| Sandhill Takeoff in the Fog #4 Eau |      | 4.0       |       |
| de Giverny                         | СР   | 10<br>1st |       |
| Oregon Coast Abstract              | MP   | 9         |       |
| Golden Hour Monarchs a la Faux     |      | 0         |       |
| Pinceau                            | СР   | 9         |       |
|                                    |      |           |       |

If you attend meetings regularly, you know that this image is one of many I have shown that are similar in many ways. I often shoot at the Merced Wildlife Preserve and the Sandhills are graciously photogenic. The birds are in residence during the winter months and that often allows us to shoot in foggy conditions which provides an interesting layer of atmosphere to the landscape.

This particular image was shot on

Sandhill Takeoff in the Fog #4 Eau de Giverny

By Patrick Rhames

January 23, 2020 at 9:27 AM. There was a fairly large number of birds still in the ponds with a lot of takeoff and landing activity. As is my technique in such an environment, the camera was handheld with a long lens. The shutter mode was set to continuous/high, speed set relatively high with ISO set to Auto. As I saw birds either landing or taking off, I would pan their movement and lay on the shutter release allowing me to get multiple usable exposures. You're likely to see additional similar shots as I have many that still need to be shown.

The technical details are as follows. The camera used was my trusty Nikon D850 (which I still love dearly in spite of bringing another beauty into the fold). As stated, the camera was handheld. Exposure mode was manual and metering mode was spot. The lens I was using was a Nikon 200-500 f/5.6 with focal length at 500. The auto-ISO registered at 1400 on this shot. Exposure was 1/1250 sec. at f5.6/.

Because of the fog, significant noise was a non-trivial challenge in development. Because of that, I used DxO's Photo Lab to do RAW work on the file and then exported it directly into Photoshop for the refinement post-processing. Luminosity masks were used extensively to produce depth and separation. NIK software was employed to develop artistic emphasis. There is a subtle texture applied to the finished image.

I like this image for several reasons. The strength of the birds in flight is the primary element but the birds in the foreground and background add contextual interest. The reflections of the foreground birds add interest and depth. The effect of the fog suggests a watercolor print and reduces the trees in the background to a pattern of interesting "otherworld" silhouettes. The photography gods were most generous that morning.

PS: The artsy- fartsy use of French in the title (Eau de Giverny) comes from the name of the texture I used: Eua de Giverny.

Yesterday's Gardenia

By Lori Azevedo

This photograph was taken on May 28th in my front yard with my Nikon D850 and Tamron 24-70mm lens on a tripod. The camera setting were f2.8, ISO 900, 1/400ss.