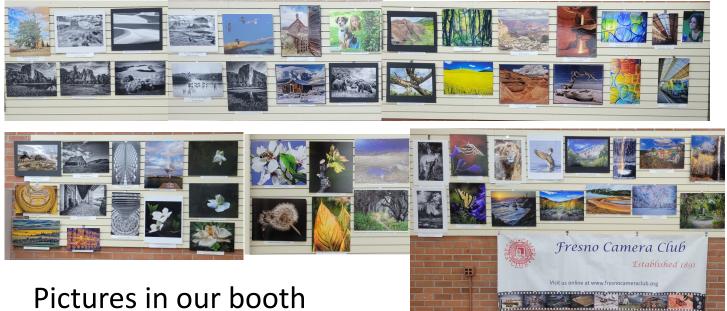

A big thank you for everyone who helped at the fair.

We had a great turn out on our booth thanks to everyone

Paul Mullins was our judge for November, he judged 39 images and selected Autumn Conway Summit in Faux Oil as image of the night.