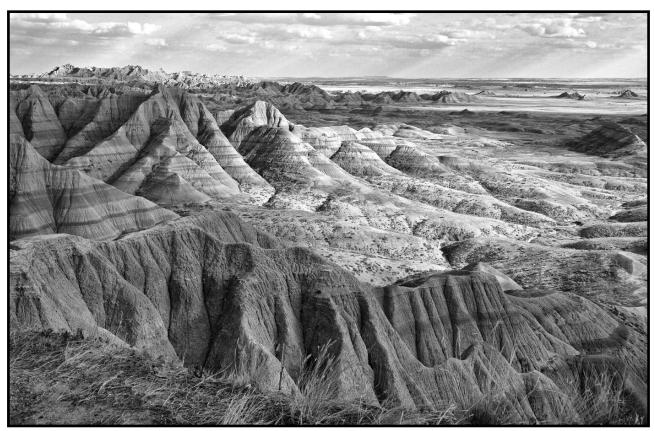

Badlands

By Dee Humphrey

We went to the Badlands a few years ago. It's worth going if you haven't been There are lots of colors in the hills, yellow, pinks etc. It was fun just roaming around the hills to find the best shot. This was mine. I converted it to monochrome from color and I found I liked it better.

I used Canon Mark III 24/105 lense, iso 200 F8.

Mesquite Dunes and Sky, Death Valley

By Loye Stone

This image was taken at sunrise in Death Valley. My absolute favorite place to be and photograph. It's about a mile walk to the dunes on the east side and about a mile into the dunes. It's a little taxing but well worth it.