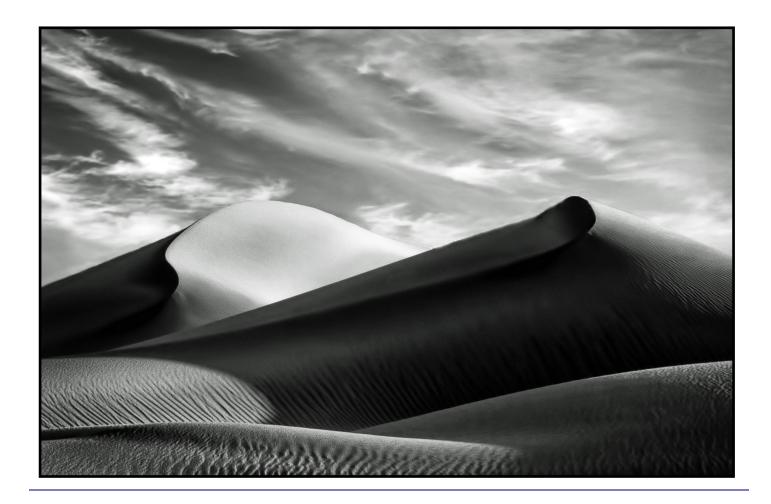

I used Canon Mark III 24/105 lense, iso 200 F8.

Mesquite Dunes and Sky, Death Valley

By Loye Stone

This image was taken at sunrise in Death Valley. My absolute favorite place to be and photograph. It's about a mile walk to the dunes on the east side and about a mile into the dunes. It's a little taxing but well worth it.