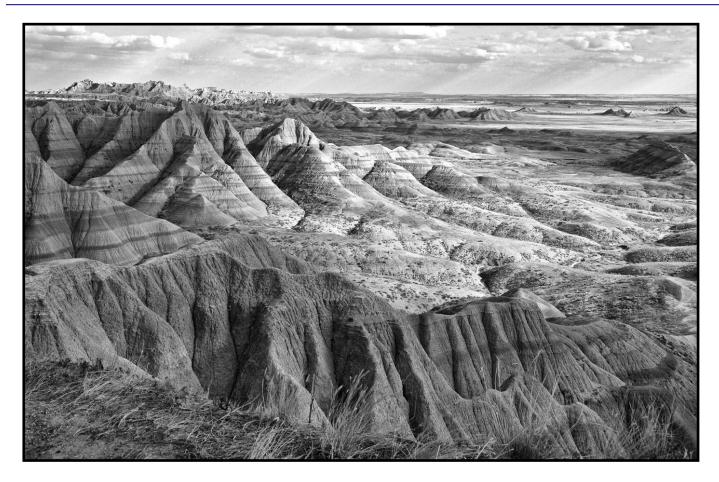

Volume 67 Issue 10 November 2024

Badlands by Dee Humphrey

Badlands

By Dee Humphrey

We went to the Badlands a few years ago. It's worth going if you haven't been There are lots of colors in the hills, yellow, pinks etc. It was fun just roaming around the hills to find the best shot. This was mine. I converted it to monochrome from color and I found I liked it better.

I used Canon Mark III 24/105 lense, iso 200 F8.

Mesquite Dunes and Sky, Death Valley

By Loye Stone

This image was taken at sunrise in Death Valley. My absolute favorite place to be and photograph. It's about a mile walk to the dunes on the east side and about a mile into the dunes. It's a little taxing but well worth it.