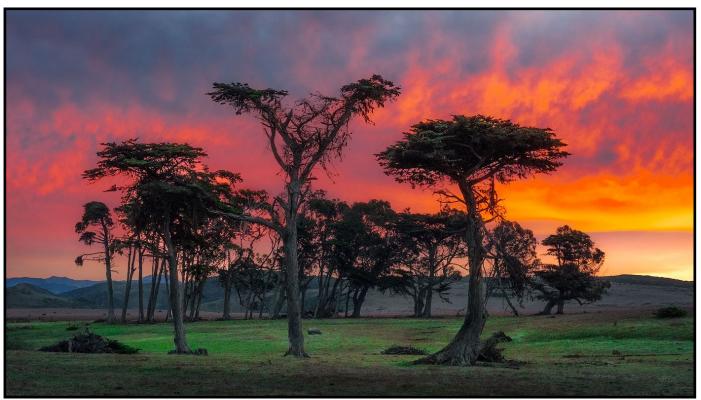

**Central Coast Predawn Colors** 

By Jim Sanderson

This shot was taken over on the central coast near my house in Cambria. The sky was full of amazing colors prior to the sun coming up on that particular morning. Most edits were done on the raw file in Lightroom classic. Special attention was given to the sky using primarily radial gradients for color and luminosity.