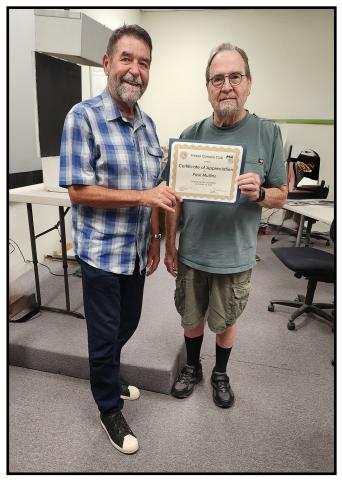

A big thank you for everyone who helped at the fair.

We had a great turn out on our booth thanks to everyone

Paul Mullins was our judge for November, he judged 39 images and selected Autumn Conway Summit in Faux Oil as image of the night.