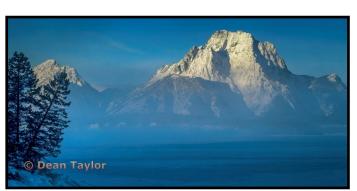

## P. W. Rhames

CHAIRMAN'S SIGNATURE

Devils Cataract Falls Victoria Falls by Doug Ridgeway

Earling Morning at Mt Moran by Dean Taylor

Kathakali Dancer 1 by Sara Danville

Ponte Vecchio by Elizabeth Bedard