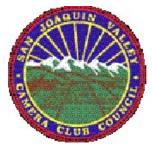

Purple Striped Jellyfish by Barbara Shaw

Bufflehead Duck by Ning Lin

Portrait—Bison in Snow by Shelley Stone

Sliding Rock Racetrack Death Valley By Sam Shaw FPSA MPSA

Ρ

C

Т

0